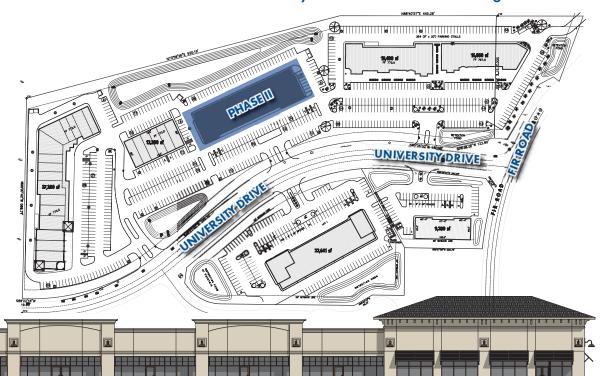

Flexible sizes, facades and floorplates will be available in Two City Plaza and future buildings.

## City Plaza, Mishawaka Now Leasing Phase II at Two City Plaza

Two City Plaza
Suites Currently
Leasing
from 1,700 SF
\$19 - \$23 PSF

Suite A 4,618 sf 2,170 sf 2,17

For more information, contact: Brad Toothaker brad.toothaker@cbre.com